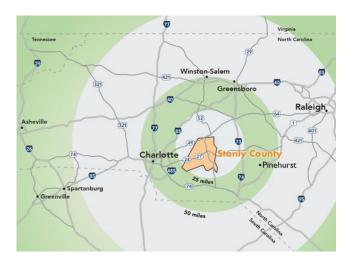

## **Property Details**

- 130 acre main site (50 acres shovel ready); additional 320 acres available
- Zoned heavy industrial
- Approximately 535,000 sq. ft. of buildings
- Rail spur onsite
- Quick access to US Hwy 52 and US Hwy 24/27
- 30 minutes from I-85
- 40 miles east of Charlotte
- 20 ton cranes
- Aggressive local incentives
- Air attainment status
- Foreign Trade Zone #57