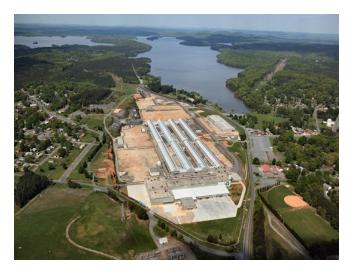

## **Badin Business Park**

**Economic Development Commission** 

Water. Air. Land. Innovation.

## 293 NC 740 Hwy Badin, NC 28009

## **Property Details**

- 130 acre main site (50 acres shovel ready); additional 320 acres available
- Zoned heavy industrial
- Approximately 535,000 sq. ft. of buildings
- Rail spur onsite
- Quick access to US Hwy 52 and US Hwy 24/27
- 30 minutes from I-85
- 40 miles east of Charlotte
- 20 ton cranes
- Aggressive local incentives
- Air attainment status
- Foreign Trade Zone #57